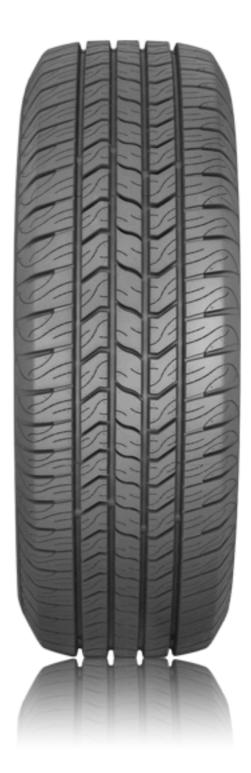

## FEATURES & BENEFITS

Superior pattern design with four circumferential ribs - Contributes to excellent handling and maximum ride, comfort and stabilityAdvanced noise cancelling technology in tread block design - Effectively reduces road noise for comfortable and quiet rideOptimized carcass tension technology - Advances excellent balance of dry and wet handlingAll-Season Tread Design - Enhances year-round performance with open-slotted shoulders